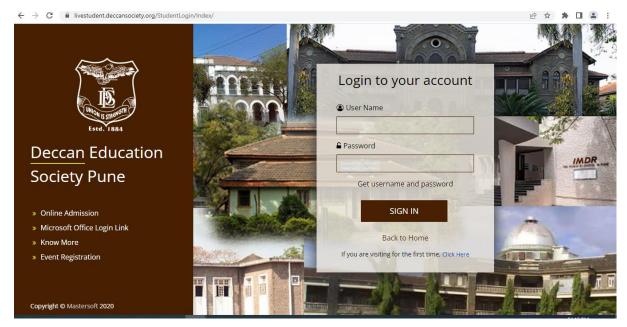

## Exam Hall Ticket Download Process from Student ERP Login

Step 1. Login To, https://livestudent.deccansociety.org/