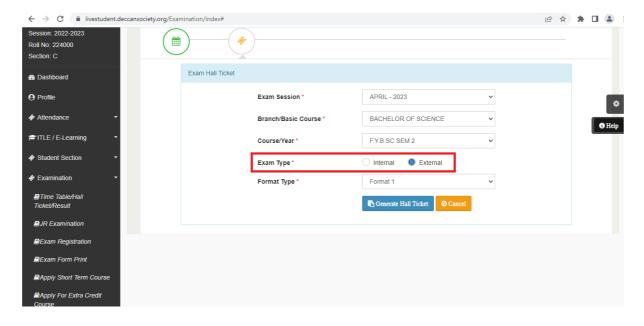

Step 3. Select Hall Ticket Option

Step 4. Select Exam Session, Select Basic Course, Select Course, Select Exam Type External, Select Format Type Format 1

Prof. (Dr.) Nandkumar Mandlik Controller of Examinations Prof. (Dr.) Vijay Tadke Offg. Principal