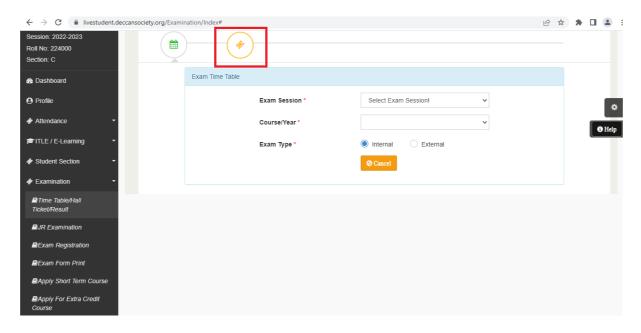

#### **Exam Hall Ticket Download Process from Student ERP Login**

Step 1. Login To, <a href="https://livestudent.deccansociety.org/">https://livestudent.deccansociety.org/</a>

Step 2. Click On Exam Section and Select Time Table/ Hall Ticket/Result Tab

Step 3. Select Hall Ticket Option

Step 4. Select Exam Session, Select Basic Course, Select Course, Select Exam Type External, Select Format Type Format 1

Prof. (Dr.) Nandkumar Mandlik Controller of Examinations Prof. (Dr.) Vijay Tadke Offg. Principal