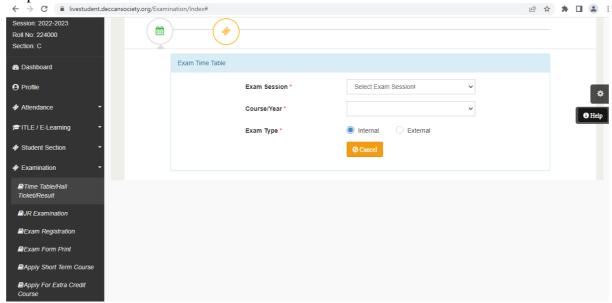

#### **Exam Hall Ticket Download Process from Student ERP Login**

Step 1. Login To, <a href="https://livestudent.deccansociety.org/">https://livestudent.deccansociety.org/</a>

Step 2. Click On Exam Section and Select Time Table/ Hall Ticket/Result Tab

Step 3. Select Hall Ticket Option

Step 4. Select Exam Session, Select Basic Course, Select Course, Select Exam Type External, Select Format Type Format 1

Prof. (Dr.) Nandkumar Mandlik Controller of Examinations Prof. (Dr.) Vijay Tadke Offg. Principal