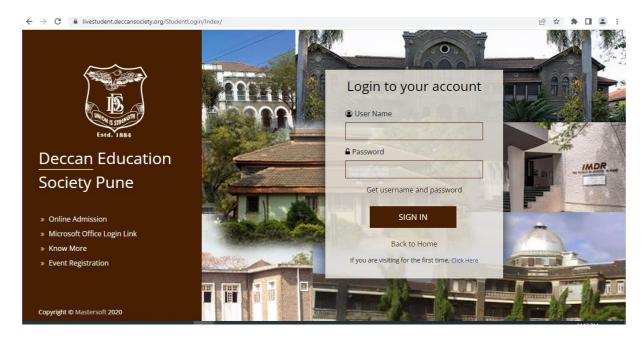

#### **Exam Hall Ticket Download Process from Student ERP Login**

Step 1. Login To, <a href="https://livestudent.deccansociety.org/">https://livestudent.deccansociety.org/</a>

Step 2. Click On Exam Section and Select Time Table/ Hall Ticket/Result Tab